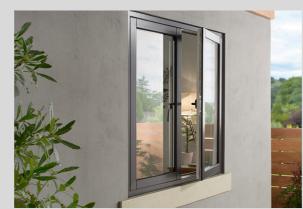

# New Vuelta Flush Sash

The first Vuelta by Visage Flush Sash windows have created a real buzz of excitement amongst those who've seen them.

The new Vuelta Flush Sash window is the first of its kind. It offers slim frames in 14 standard colours and authentic timber-look joints, combined with the practicality of a fully-welded PVCu window. Shepley worked directly with machinery specialists to design an all new window that looks just like wood, without compromising on performance.

## **Smooth Anthracite Grey**

Perfect for contemporary or modern properties.