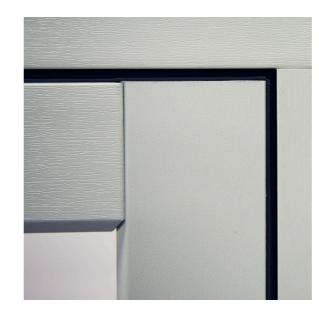

The unique new jointing and welding process produces a perfect replica of a timber joint without compromising thermal efficiency or strength.

Take a look inside for more about Vuelta by Visage Flush Sash Windows.

# Quality is in the weld detail

It's taken almost a year to develop Visage Flush Sash and it started with a completely new machine to create the perfect timber-look weld.

The unique new jointing and welding process produces the external character of a perfect timber joint without compromising performance.

The precision weld is strong, thermally efficient and has no risk of air leakage.