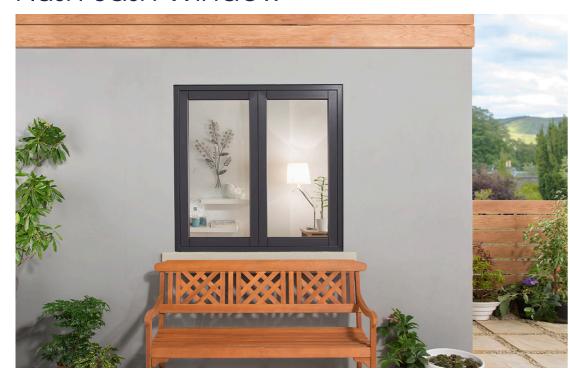

. It offers slim frames in 14 standard colours and authentic timber-look joints, combined with the practicality of a fully-welded PVCu window. Shepley worked directly with machinery specialists to design an all new window that looks just like wood, without compromising on performance.

Before designing Vuelta Flush Sash, we talked with customers to find out what problems they had experienced when selling and fitting other flush sash windows. This invaluable information meant that we could design these issues out of Vuelta Flush Sash.

The unique new jointing and welding process produces a perfect replica of a timber joint without compromising thermal efficiency or strength.

Take a look inside for more about Vuelta by Visage Flush Sash Windows.



# New Vuelta by Visage Flush Sash Window







# Quality is in the weld detail

It's taken almost a year to develop Visage Flush Sash and it started with a completely new machine to create the perfect timber-look weld.

The unique new jointing and welding process produces the external character of a perfect timber joint without compromising performance.

The precision weld is strong, thermally efficient and has no risk of air leakage.

#### Q-Lon outer seal

The Visage Flush Sash window features a neat Q-Lon outer seal between the sash and outerframe.

Q-Lon compresses easily to fill the gap and then returns to its original shape when the sash is opened. This removes the need for an unsightly brush seal.

## Designer handles

Our range of designer handles offer a high-quality look and feel. There's a choice of finishes and a heri