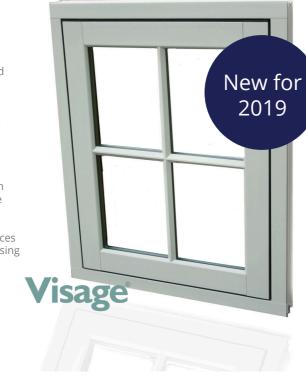

# New Vuelta Flush Sash

The first Vuelta by Visage Flush Sash windows have created a real buzz of excitement amongst those who've seen them.

The new Vuelta Flush Sash window is the first of its kind. It offers slim frames in 14 standard colours and authentic timber-look joints, combined with the practicality of a fully-welded PVCu window. Shepley worked directly with machinery specialists to design an all new window that looks just like wood, without compromising on performance.

# New Vuelta by Visage Flush Sash Window