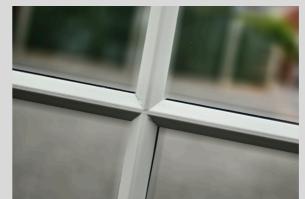

The unique new jointing and welding process produces a perfect replica of a timber joint without compromising thermal efficiency or strength.

Take a look inside for more about Vuelta by Visage Flush Sash Windows.

# Quality is in the weld detail

It's taken almost a year to develop Visage Flush Sash and it started with a completely new machine to create the perfect timber-look weld.

The unique new jointing and welding process produces the external character of a perfect timber joint without compromising performance.

The precision weld is strong, thermally efficient and has no risk of air leakage.